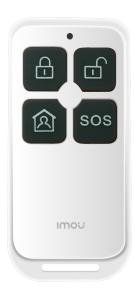

# Remote Control

Remote Control is a lightweight anf portable remote control which allows you to choose from multiple modes. Paired with the Imou Alarm Station, you can choose Away Mode/Home Mode/Disarm Mode and Emergency Button.